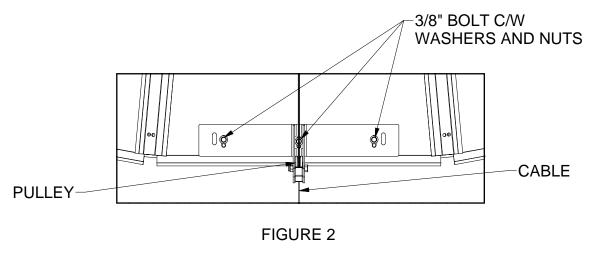

## TOP LID OPENER INSTALLATION

1. Loop the cable to the bolt and fasten it using a cable clamp.

FIGURE 1

2. Remove the existing bolts on the eave. Place and align the slots of the Eave Roller Mount to the holes and attach it using the new 3/8" bolts. Thread cable along the pulley groove through the Eave Roller Mount.