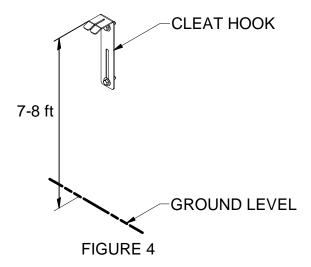

FIGURE 3

3. Install cleat hook approx. 7-8 ft above grade. If cleat position falls near a horizontal or vertical seam bolt, use this bolt to mount the cleat hook. If not, drill a hole to suit. Be sure to install a rubber washer behind the cleat to maintain a weather seal.