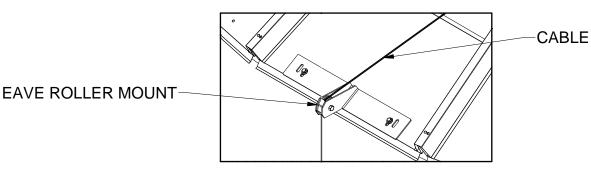

## TOP LID OPENER INSTALLATION

1. Loop the cable to the bolt and fasten it using a cable clamp.

FIGURE 1

2. Remove the existing bolts on the eave. Place and align the slots of the Eave Roller Mount to the holes and attach it using the new 3/8" bolts. Thread cable along the pulley groove through the Eave Roller Mount.