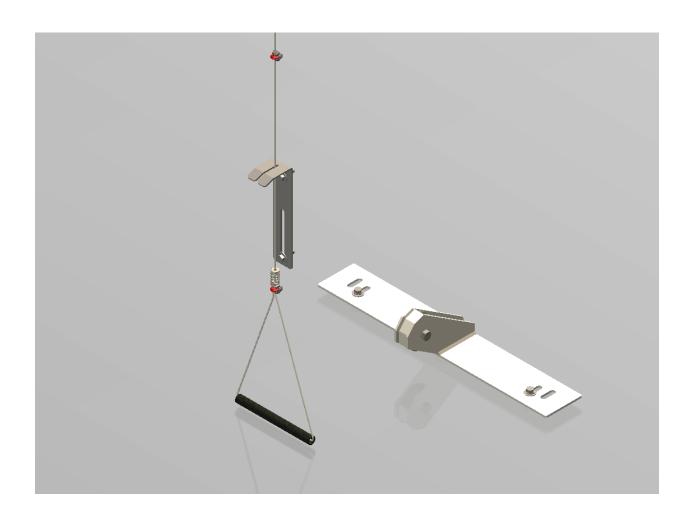

4. Pull the cable tight enough to just begin to open the bin lid. Mark the spot on the cable that is even with the cleat hook when the cable is slightly in tension. Thread the other end of the cable in order through 5/8" Whiz Nut, the Spring, 5/8" Whiz Nut, and the Plastic Handle. Loop the cable large enough to allow the handle to hang horizontally at 12". Push the nuts and spring above the mark. Clamp cable at the mark and trim. Insert whiz nuts into spring and position the spring on the top of the clamp. Position a second clamp approx. the diameter of the Bin Lid, tighten it firmly enough to hold the lid in the open position then adjust as required so that the lid is fully open.

## TOP LID OPENER KIT

| PARTS LIST OF PN# 3-201-2497 |               |          |                                               |
|------------------------------|---------------|----------|-----------------------------------------------|
| REF#                         | PART#         | QUANTITY | DESCRIPTION                                   |
| 1                            | 3-201-2490    | 1        | EAVE ROLLER - BIN LID                         |
| 3                            | 13073100005   | 2        | HEX FLANGED NUT 5/16-18 UNC                   |
| 4                            | 1300003057-00 | 1        | DOOR CLOSURE SPRING                           |
| 5                            | 3-201-4109    | 3        | CABLE CLAMP - 1/8                             |
| 6                            | 3-201-2496    | 1        | PIPE - CABLE HANDLE - BIN LID                 |
| 7                            | 3-716-4057    | 2        | BIN BOLT - 3/8 X 1.25 C/W LDPE WASHER AND NUT |
| 2                            | 5-0001-01     | 1        | LID OPEN HOOK                                 |