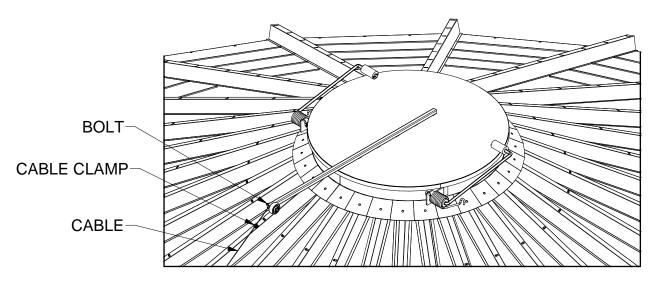

FIGURE 3

3. Install cleat hook approx. 7-8 ft above grade. If cleat position falls near a horizontal or vertical seam bolt, use this bolt to mount the cleat hook. If not, drill a hole to suit. Be sure to install a rubber washer behind the cleat to maintain a weather seal.