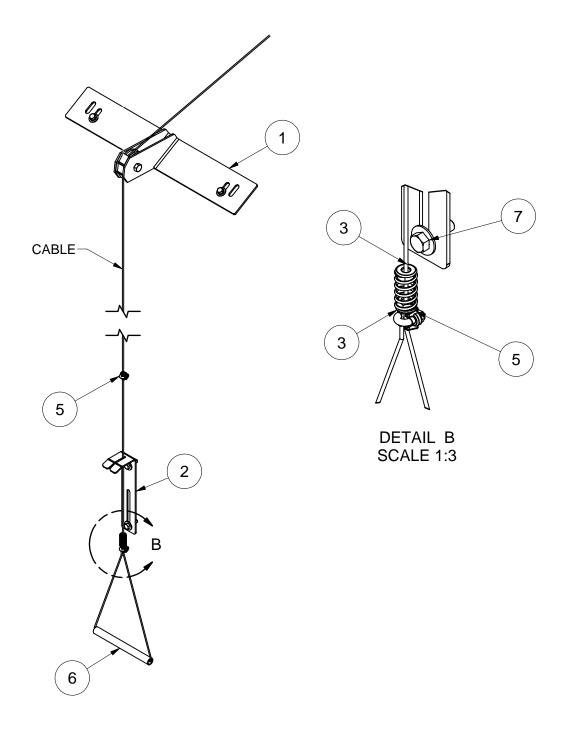

## TOP LID OPENER INSTALLATION

1. Loop the cable to the bolt and fasten it using a cable clamp.

FIGURE 1

2. Remove the existing bolts on the eave. Place and align the slots of the Eave Roller Mount to the holes and attach it using the new 3/8" bolts. Thread cable along the pulley groove through the Eave Roller Mount.

## TOP LID OPENER KIT

| PARTS LIST OF PN# 3-201-2497 |               |          |                                               |
|------------------------------|---------------|----------|-----------------------------------------------|
| REF#                         | PART#         | QUANTITY | DESCRIPTION                                   |
| 1                            | 3-201-2490    | 1        | EAVE ROLLER - BIN LID                         |
| 3                            | 13073100005   | 2        | HEX FLANGED NUT 5/16-18 UNC                   |
| 4                            | 1300003057-00 | 1        | DOOR CLOSURE SPRING                           |
| 5                            | 3-201-4109    | 3        | CABLE CLAMP - 1/8                             |
| 6                            | 3-201-2496    | 1        | PIPE - CABLE HANDLE - BIN LID                 |
| 7                            | 3-716-4057    | 2        | BIN BOLT - 3/8 X 1.25 C/W LDPE WASHER AND NUT |
| 2                            | 5-0001-01     | 1        | LID OPEN HOOK                                 |