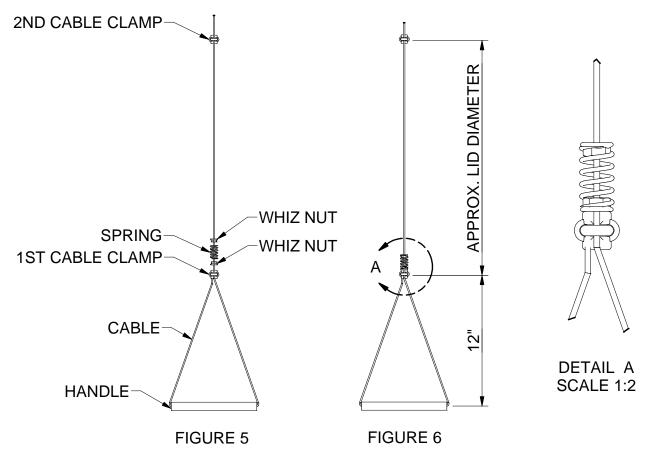

4. Pull the cable tight enough to just begin to open the bin lid. Mark the spot on the cable that is even with the cleat hook when the cable is slightly in tension. Thread the other end of the cable in order through 5/8" Whiz Nut, the Spring, 5/8" Whiz Nut, and the Plastic Handle. Loop the cable large enough to allow the handle to hang horizontally at 12". Push the nuts and spring above the mark. Clamp cable at the mark and trim. Insert whiz nuts into spring and position the spring on the top of the clamp. Position a second clamp approx. the diameter of the Bin Lid, tighten it firmly enough to hold the lid in the open position then adjust as required so that the lid is fully open.